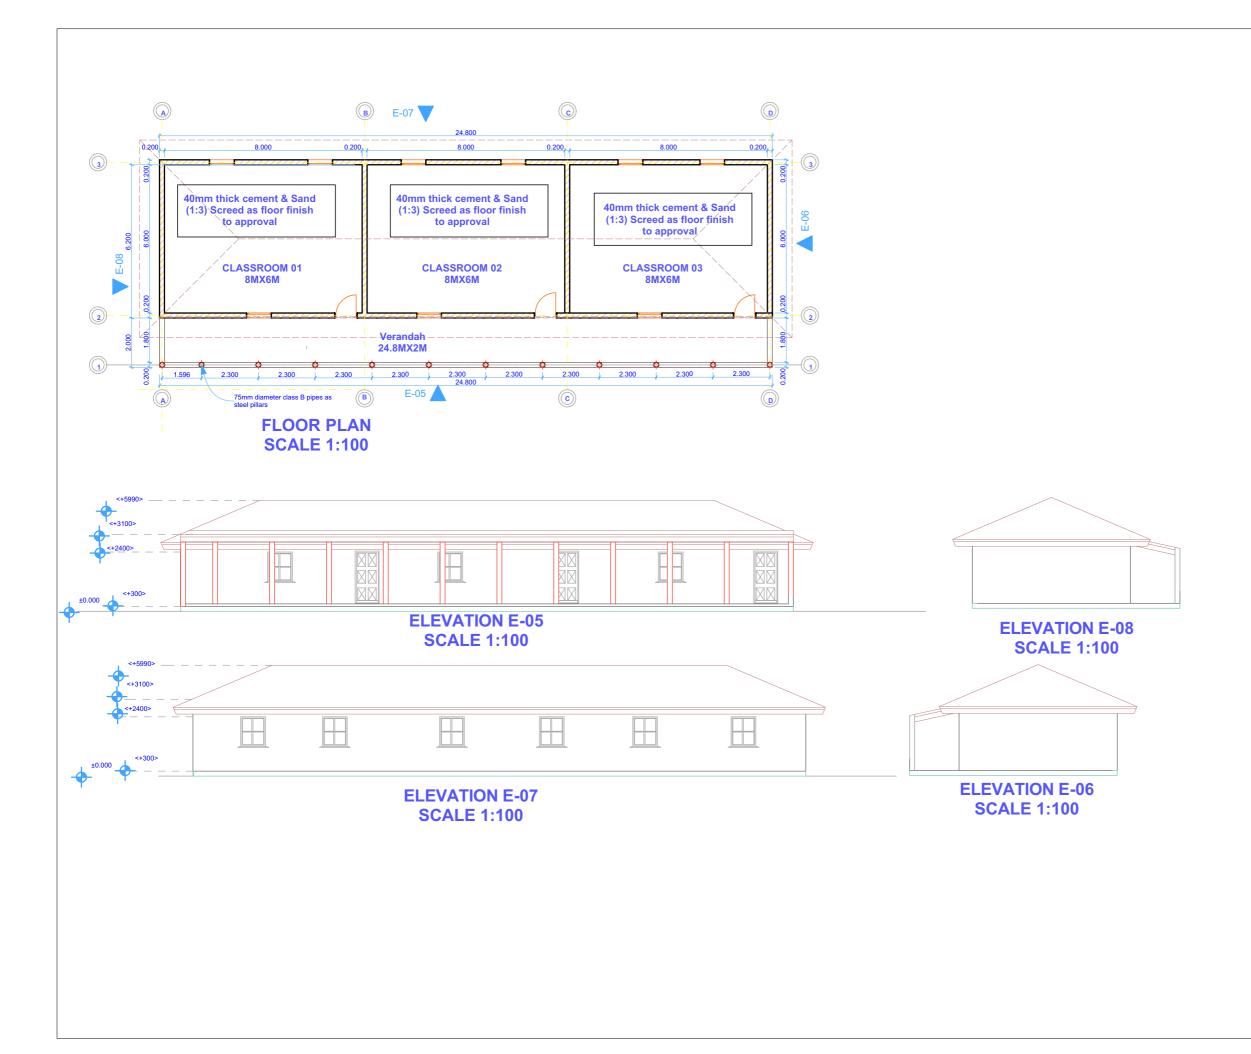

## PROGRAM: (ESVC)

PROJECT: PROPOSED REHABILITAION OF 3 CLASSROOMS

LOCATION: CAGARAN PRIMARY SCHOOL, GALKAYO MUDUG, PUTLAND, SOMALIA

DRAWING TILES: PLANS, ELEVATIONS AND SECTION

DRAWN BY Samia

Date NOVEMBER 26,2020